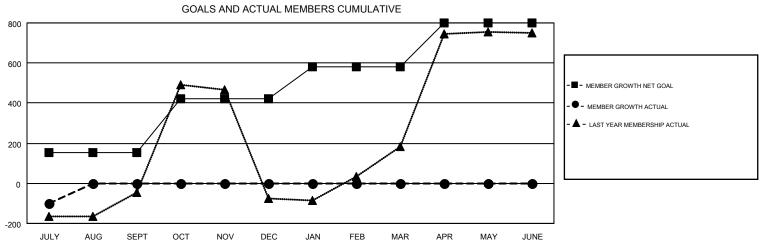

## GOALS AND ACTUAL NEW CLUBS CUMULATIVE

| DROPPED CLUBS: 7  DROPPED MEMBERS |           | 50 CLUBS OF 367 ADDED 1 OR MORE NEW MEMBERS | GENDER DISTRIBUTION           MALE         4,845 (44.93%)           FEMALE         5,938 (55.07%) |  |       |
|-----------------------------------|-----------|---------------------------------------------|---------------------------------------------------------------------------------------------------|--|-------|
| DECEASED                          | 2         | CLICK HERE FOR CUMULATIVE                   | TOTAL FAMILY UNIT MEMBERS                                                                         |  | 2,289 |
| CLUB CANCELLED OTHER              | 24<br>256 | MEMBERSHIP DATA                             | FAMILY MEMBERS PAYING HALF 1,2                                                                    |  | 1,259 |
| TOTAL                             | 282       |                                             |                                                                                                   |  |       |