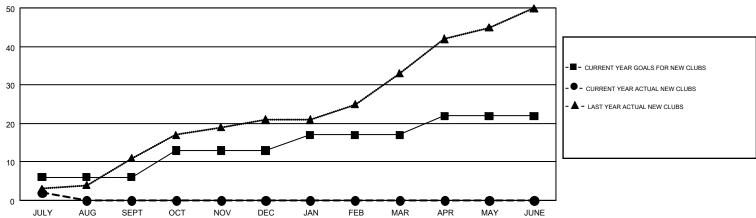

## GOALS AND ACTUAL NEW CLUBS CUMULATIVE

| DROPPED CLUBS: 7  DROPPED MEMBERS |           | 50 CLUBS OF 367 ADDED 1 OR MORE NEW MEMBERS | GENDER DISTRIBUTION           MALE         4,845 (44.93%)           FEMALE         5,938 (55.07%) |  |       |
|-----------------------------------|-----------|---------------------------------------------|---------------------------------------------------------------------------------------------------|--|-------|
| DECEASED                          | 2         | CLICK HERE FOR CUMULATIVE                   | TOTAL FAMILY UNIT MEMBERS                                                                         |  | 2,289 |
| CLUB CANCELLED OTHER              | 24<br>256 | MEMBERSHIP DATA                             | FAMILY MEMBERS PAYING HALF 1,2                                                                    |  | 1,259 |
| TOTAL                             | 282       |                                             |                                                                                                   |  |       |